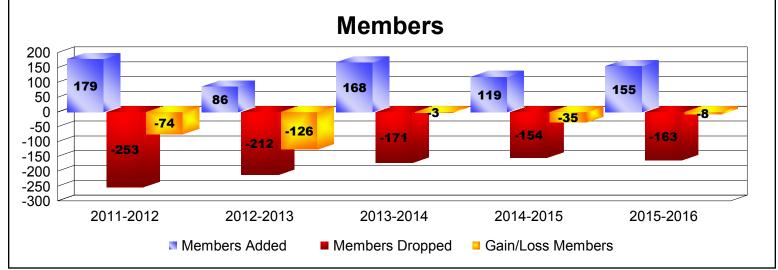

| Year      | New<br>Clubs | Dropped<br>Clubs | Gain/<br>Loss<br>Clubs | New<br>Members | Charter<br>Members | Reinstate<br>Members | Transfer<br>Members | Total<br>Member<br>Added | Total<br>Members<br>Dropped | Gain/<br>Loss<br>Members |
|-----------|--------------|------------------|------------------------|----------------|--------------------|----------------------|---------------------|--------------------------|-----------------------------|--------------------------|
| 2011-2012 | 1            | -2               | -1                     | 128            | 20                 | 19                   | 12                  | 179                      | -253                        | -74                      |
| 2012-2013 | 0            | -3               | -3                     | 72             | 4                  | 7                    | 3                   | 86                       | -212                        | -126                     |
| 2013-2014 | 2            | -3               | -1                     | 109            | 48                 | 1                    | 10                  | 168                      | -171                        | -3                       |
| 2014-2015 | 0            | 0                | 0                      | 106            | 3                  | 4                    | 6                   | 119                      | -154                        | -35                      |
| 2015-2016 | 2            | 0                | 2                      | 109            | 41                 | 2                    | 3                   | 155                      | -163                        | -8                       |
| Average   | 1            | -2               | -1                     | 105            | 23                 | 7                    | 7                   | 141                      | -191                        | -49                      |