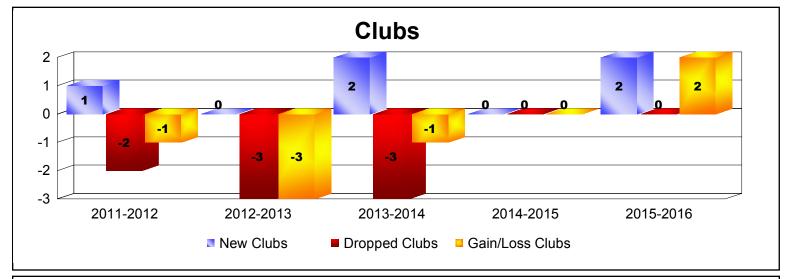

| Year      | New<br>Clubs | Dropped<br>Clubs | Gain/<br>Loss<br>Clubs | New<br>Members | Charter<br>Members | Reinstate<br>Members | Transfer<br>Members | Total<br>Member<br>Added | Total<br>Members<br>Dropped | Gain/<br>Loss<br>Members |
|-----------|--------------|------------------|------------------------|----------------|--------------------|----------------------|---------------------|--------------------------|-----------------------------|--------------------------|
| 2011-2012 | 1            | -2               | -1                     | 128            | 20                 | 19                   | 12                  | 179                      | -253                        | -74                      |
| 2012-2013 | 0            | -3               | -3                     | 72             | 4                  | 7                    | 3                   | 86                       | -212                        | -126                     |
| 2013-2014 | 2            | -3               | -1                     | 109            | 48                 | 1                    | 10                  | 168                      | -171                        | -3                       |
| 2014-2015 | 0            | 0                | 0                      | 106            | 3                  | 4                    | 6                   | 119                      | -154                        | -35                      |
| 2015-2016 | 2            | 0                | 2                      | 109            | 41                 | 2                    | 3                   | 155                      | -163                        | -8                       |
| Average   | 1            | -2               | -1                     | 105            | 23                 | 7                    | 7                   | 141                      | -191                        | -49                      |